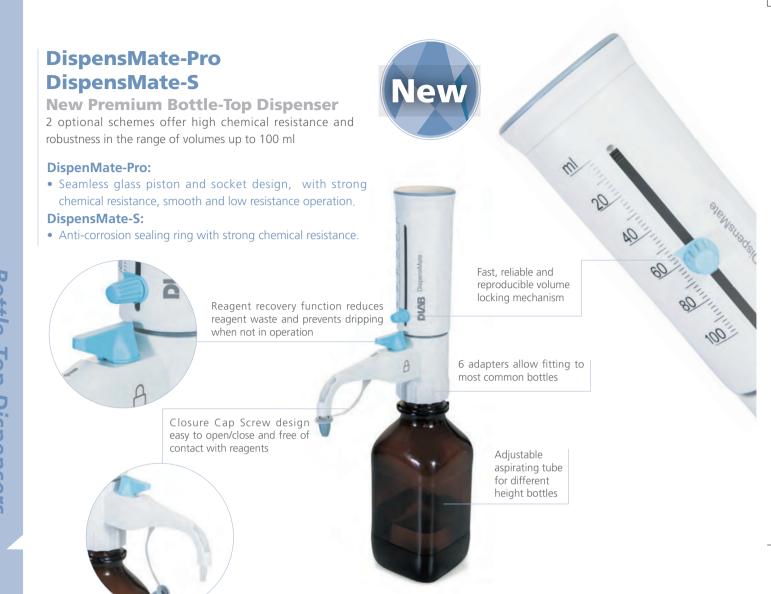

## **Features**

- High chemical resistance of all dispensing components
- Fully autoclavable at 121°C
- Available in 5 sizes for dispensing volumes from 0.5mL to 100mL
- Reagent recovery function reduces waste and prevents dripping when not in operation
- Fast and reliable volume locking mechanism
- Easy to disassemble and clean, minimum maintenance
- For liquid with vapor pressure up to 500 mbar; viscosity up to 500 mm<sup>2</sup>/s; temperature up to 40°C; density up to 2.2 g/cm
- Adjustable aspirating tube for different height bottles
- Supplied with most common adapters (S40, GL32, GL38, GL25, GL28)