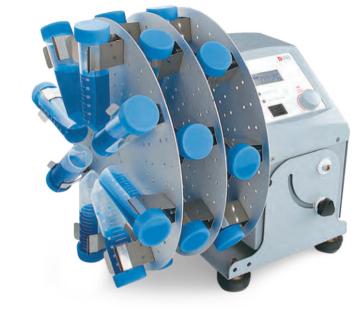

# MX-RD-Pro LCD Digital Rotator

## **Features**

- Electronic adjustment of speed and time
- LCD display of speed and time
- Speed range from 10 to 70rpm
- Rolling action, gives gentle but effective mixing
- Adjustable mixing angle from 0 to 90°
- A wide variety of accessories are available