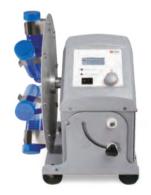

# **MX-RD-E**

## **Economical Rotator**

#### **Features**

- Provides gentle and effective mixing of biological samples
- Adjustable speed range from 0 to 80rpm
- A wide variety of accessories are available

LCD display

Adjustable angle

Wide range of accessories