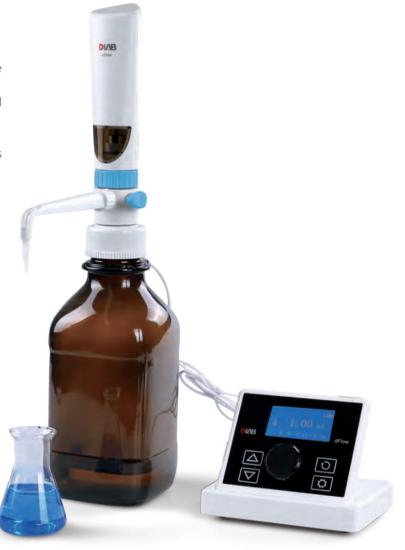

## **dFlow**

## **Electronic Bottle-Top Dispenser**

## **Features**

- Digital operation
- Electronic control provides a fatigue-free operation
- Remote control panel prevents manual disturbance during operation
- Two operation modes:
- Traditional Dispensing, the liquid is continuously dispensed
- Stepper Function, for dispensing series

## **Specifications**

| ·                           |                                                                                    |
|-----------------------------|------------------------------------------------------------------------------------|
| Volume Range                | 0.1-99.9mL, Max piston lift is 10mL, resolution is 100μL                           |
| Volume Accuracy             | Dispenser: R = 10mL ±30μL; CV = 10ml ±10μL<br>Stepper: R = 1mL ±6μL; CV = 1ML ±9μL |
| Operating Temperature Range | 10°C-30°C                                                                          |
| Quality Control             | DIN EN ISO 8655                                                                    |
| Contro Type                 | External control                                                                   |