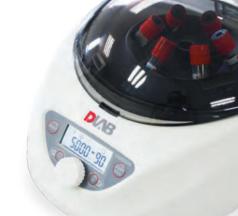

DLAB DM0506 low-speed centrifuge, supplied with built in fixed angle rotor A6-15P which can hold up to 15mL/10mL/7mL/5mL×6 tubes. It is widely used for blood or urine separation in medical routine practice in hospitals, clinics or research institutes.

## **DM0506**Low-speed Centrifuge

## **Features**

- Speed range from 300-5000rpm;
- Rotor speed can be set and displayed by RPM or G-force;
- Defined program by knob will be stored and activated when power on;
- Two programs P1/P2, easy to start the procedure by one key;
- Two deceleration speeds setting to meet different requirements;
- Easy-to-read processing display and sound alert;
- Automatic lid-lock release after running;
- Maintenance-free brushless DC motor.