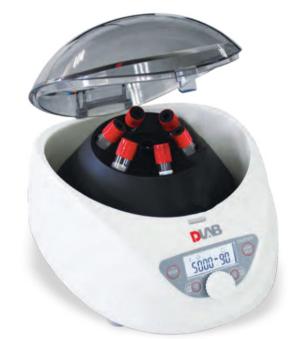

DLAB DM0506 low-speed centrifuge, supplied with built in fixed angle rotor A6-15P which can hold up to 15mL/10mL/7mL/5mL×6 tubes. It is widely used for blood or urine separation in medical routine practice in hospitals, clinics or research institutes.

## **DM0506**Low-speed Centrifuge

## **Features**

- Speed range from 300-5000rpm;
- Rotor speed can be set and displayed by RPM or G-force;
- Defined program by knob will be stored and activated when power on;
- Two programs P1/P2, easy to start the procedure by one key;
- Two deceleration speeds setting to meet different requirements;
- Easy-to-read processing display and sound alert;
- Automatic lid-lock release after running;
- Maintenance-free brushless DC motor.